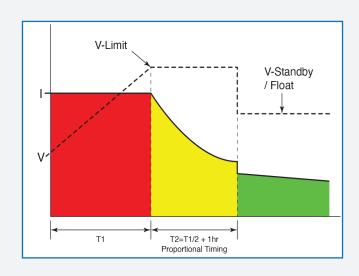

-240 Ah       | 30             |
| Omega 3620 | 36V               | 20A            | 80-160 Ah        | 25             |
| Omega 4815 | 48V               | 15A            | 60-120 Ah        | 25             |

#### MAIN FEATURES

- Multi-stage charging
- LED status indication
- Input voltages of 110V, or 230V
- Output voltages of 12V, 24V, 36V & 48V
- Output currents up to 30 Amps
- Overload, reverse polarity & short circuit protection
- Overcurrent control protection against high current demand during charging (e.g. engine start)
- Automatic charge restart functionality
- LED ladder charger load display

## **OPTIONAL FEATURES**

- Bespoke charge stages
- External battery temperature sensor
- LED battery voltage display
- % charge progress display

#### TYPICAL MULTI-STEP CHARGE PROFILE