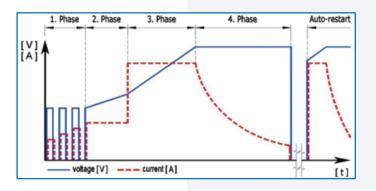

# **DESCRIPTION**

The waterproof Pro-Aqua 300 charger is ideal for charging any lithium battery. The Pro-Aqua battery charger utilises a 4-step charging programme and safely functions in a fully automatic mode, developed for use in harsh & wet environments.