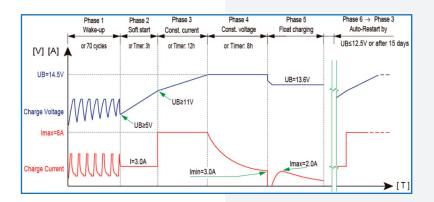

## **DESCRIPTION**

The waterproof Ultra-100 charger is ideal for charging any Sealed Lead Acid battery, Gel, Wet, AGM or Ca. The Ultra-100 battery charger utilises a 5-step charging programme and safely functions in a fully automatic mode, developed for use in harsh & wet environments.

## MAIN FEATURES

- · Built in profiles for all Sealed Lead Acid battery types
- State of deep discharge battery warning system
- Battery terminal connection problem signalling
- Automatic reduction of output power at high temps
- · 'Dead Battery' condition indication

1 of 1

• Temperature sensing/charge voltage compensation

- Reverse polarity protection
- 5-step charging technology with automatic restart
- Short circuit protection
- Automatic shut-off at high temperature
- · Convection cooled
- Operation & charging status LED indicators